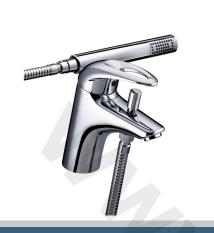

## JAVA Tap Range Java 1 Hole Bath Shower Mixer Chrome

| _ |            |              |   |    |                  |          | s: |
|---|------------|--------------|---|----|------------------|----------|----|
| _ | $^{\circ}$ | $\mathbf{a}$ | т | 11 | $\boldsymbol{r}$ | $\frown$ | С. |
|   | ᆫ          | a            | u | u  |                  | C        | Э. |
|   |            |              |   |    |                  |          |    |

- Long life ceramic cartridge for added durability and ease of use
- Metal fixing nut for added durability
- Includes 1.75m hose, rub-clean anti-limescale handset and wall bracket
- Minimum working pressure of 0.4 bar
- 1.75m shower hose