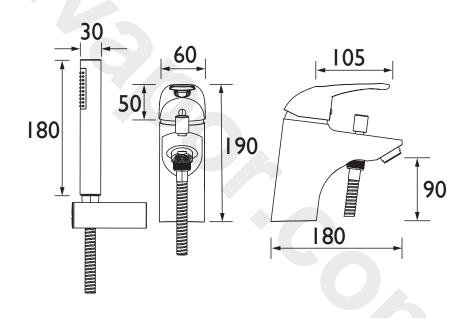

### Dimensions (measurements in mm)

| Flow Rates (I/min)          |     |      |      |      |      |      |  |  |  |  |
|-----------------------------|-----|------|------|------|------|------|--|--|--|--|
| System Pressure (bar)       | 0.4 | 0.5  | 1    | 2    | 3    | 5    |  |  |  |  |
| Through Bath Filler (mixed) | 16  | 17.8 | 25.2 | 35.7 | 43.7 | 56.4 |  |  |  |  |
| Through Handset (mixed)     | 6.8 | 7.6  | 10.7 | 15.2 | 18.6 | 24   |  |  |  |  |